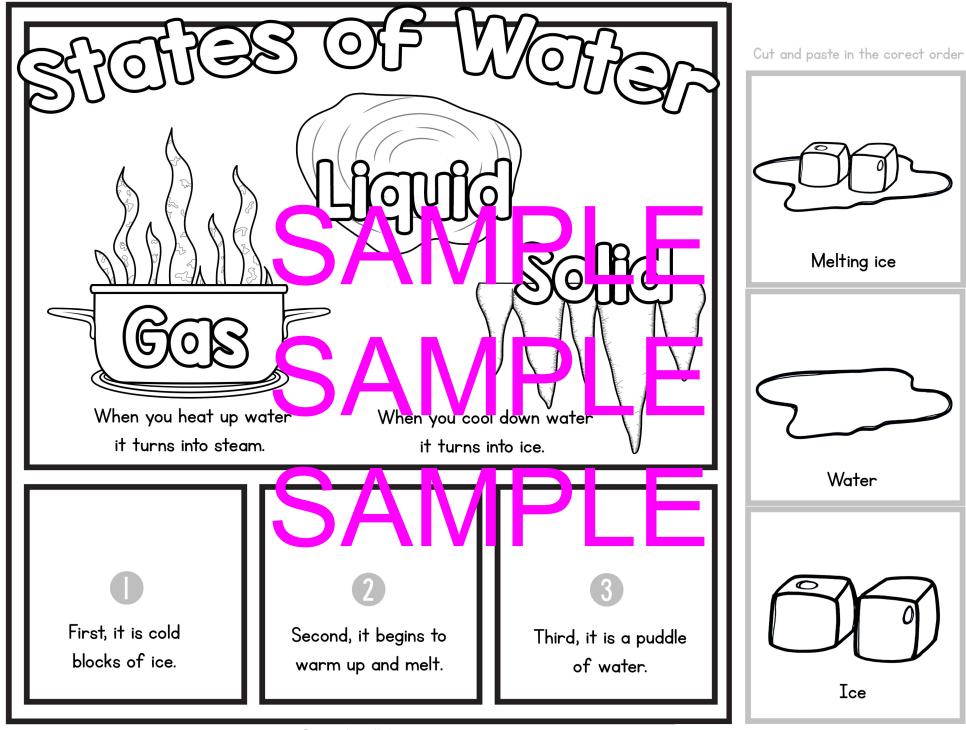

Cover Image Full Copyright PreschoolMom.com 123rf/scanrail & Mighty Island

Visit our <u>eStore</u> for more!

Cut and paste in the corect order

Embryo

Egg

Chick

Cut and paste in the corect order

| Sequence Place your cards in t | he proper order he |      |
|--------------------------------|--------------------|------|
| First                          | Next               | Last |
| Write about each pict          |                    |      |
| Next,                          |                    |      |
| Last,                          |                    |      |

| Sequence Place your cards in t  | C C W/<br>he proper order he | re:   |
|---------------------------------|------------------------------|-------|
| First                           | Second                       | Third |
| Write about each pictor.  First |                              |       |
| Second                          |                              |       |
| Third,                          |                              |       |