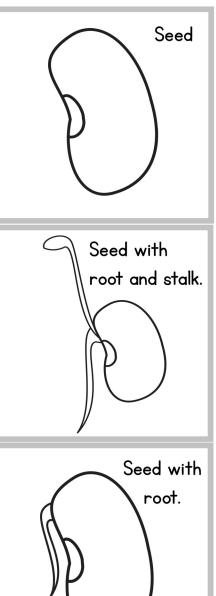

Cover Image Full Copyright PreschoolMom.com 123rf/scanrail & Mighty Island

Visit our <u>eStore</u> for more!

Cut and paste in the corect order

Embryo

Egg

Chick

Cut and paste in the corect order

| Sequence Place your cards in t | he proper order he |      |
|--------------------------------|--------------------|------|
| First                          | Next               | Last |
| Write about each pict          |                    |      |
| Next,                          |                    |      |
| Last,                          |                    |      |

| Sequence Place your cards in t  | C C W/<br>he proper order he | re:   |
|---------------------------------|------------------------------|-------|
| First                           | Second                       | Third |
| Write about each pictor.  First |                              |       |
| Second                          |                              |       |
| Third,                          |                              |       |