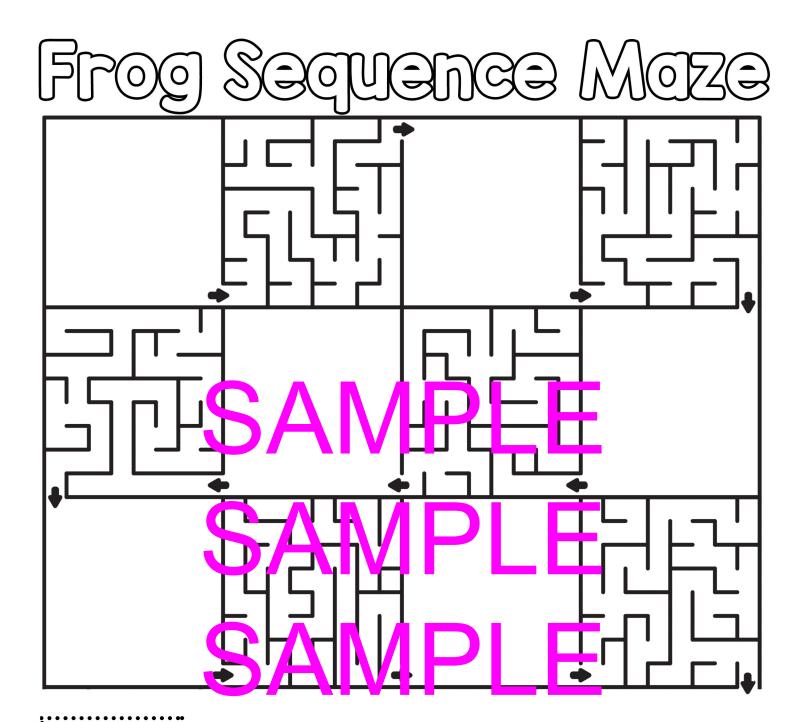

|                    |      |
| Next,                          |                    |      |
| Last,                          |                    |      |

| Sequence Place your cards in t  | C C W/<br>he proper order he | re:   |
|---------------------------------|------------------------------|-------|
| First                           | Second                       | Third |
| Write about each pictor.  First |                              |       |
| Second                          |                              |       |
| Third,                          |                              |       |









www.PreschoolMom.com

Images (c) TriOriginals & Dancing Crayon Designs



www.PreschoolMom.com

Images (c) TriOriginals, Ramona M Graphics, Art Anchor Man & Teacher Resource Force





Cut out each sequence square.

Paste the squares into the correct sequence above.

Solve the maze!











# www.PreschoolMom.com