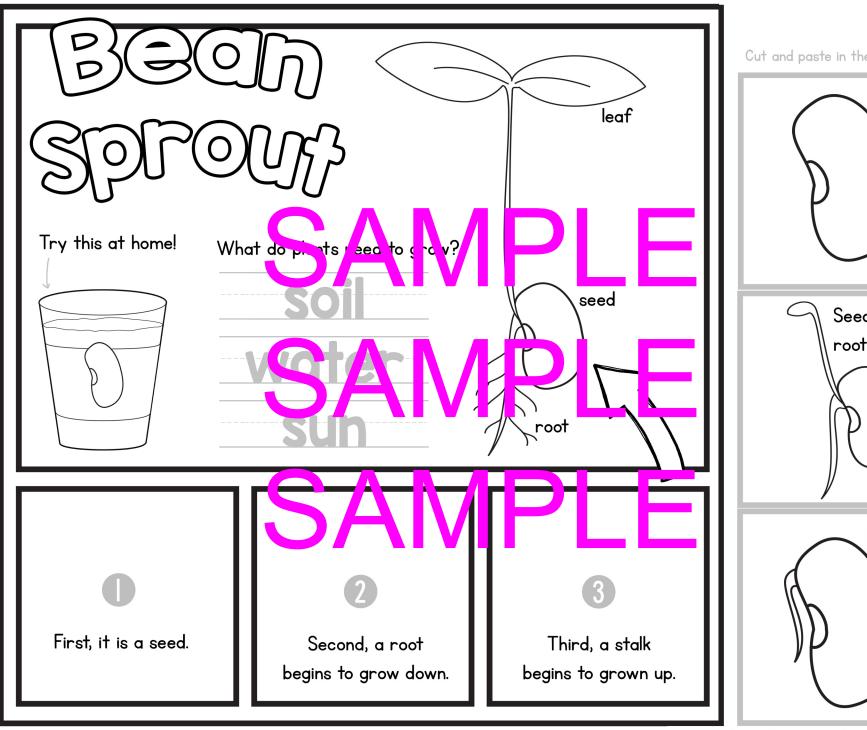

Cover Image Full Copyright PreschoolMom.com 123rf/scanrail & Mighty Island

Visit our <u>eStore</u> for more!

Cut and paste in the corect order

Embryo

Egg

Chick

Cut and paste in the corect order

| Sequence Place your cards in t | he proper order he |      |
|--------------------------------|--------------------|------|
| First                          | Next               | Last |
| Write about each pict          |                    |      |
| Next,                          |                    |      |
| Last,                          |                    |      |

| Sequence Place your cards in t  | C C W/<br>he proper order he | re:   |
|---------------------------------|------------------------------|-------|
| First                           | Second                       | Third |
| Write about each pictor.  First |                              |       |
| Second                          |                              |       |
| Third,                          |                              |       |