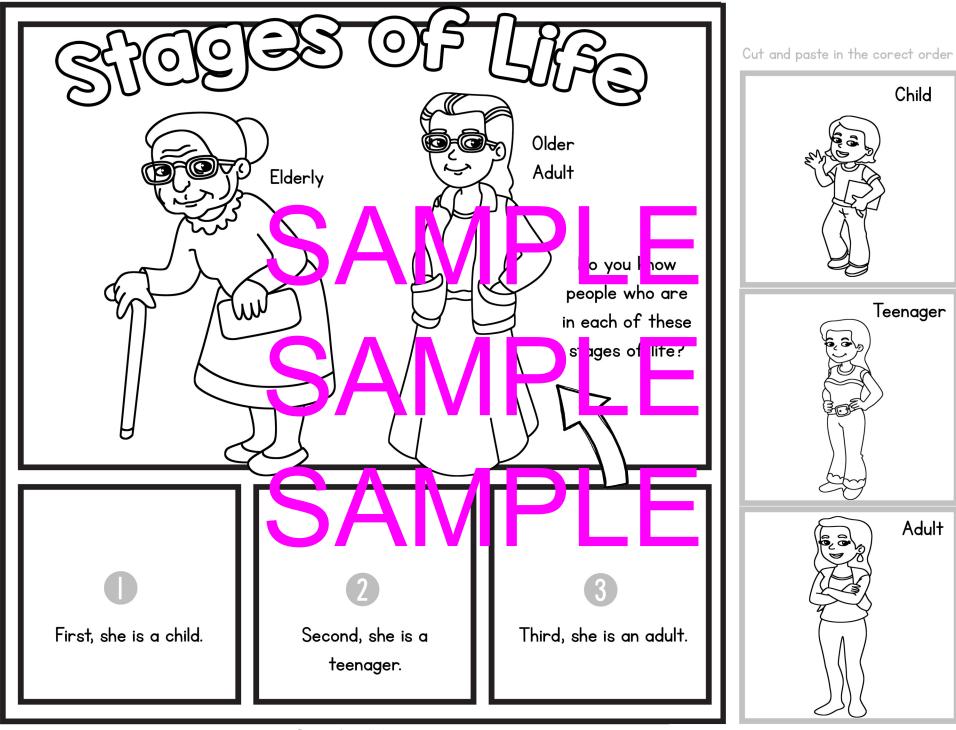

Cover Image Full Copyright PreschoolMom.com 123rf/scanrail & Mighty Island

Visit our <u>eStore</u> for more!

Cut and paste in the corect order

Embryo

Egg

Chick

Cut and paste in the corect order

| Sequence Place your cards in t | he proper order he |      |
|--------------------------------|--------------------|------|
| First                          | Next               | Last |
| Write about each pict          |                    |      |
| Next,                          |                    |      |
| Last,                          |                    |      |

| Sequence Place your cards in t  | C C W/<br>he proper order he | re:   |
|---------------------------------|------------------------------|-------|
| First                           | Second                       | Third |
| Write about each pictor.  First |                              |       |
| Second                          |                              |       |
| Third,                          |                              |       |