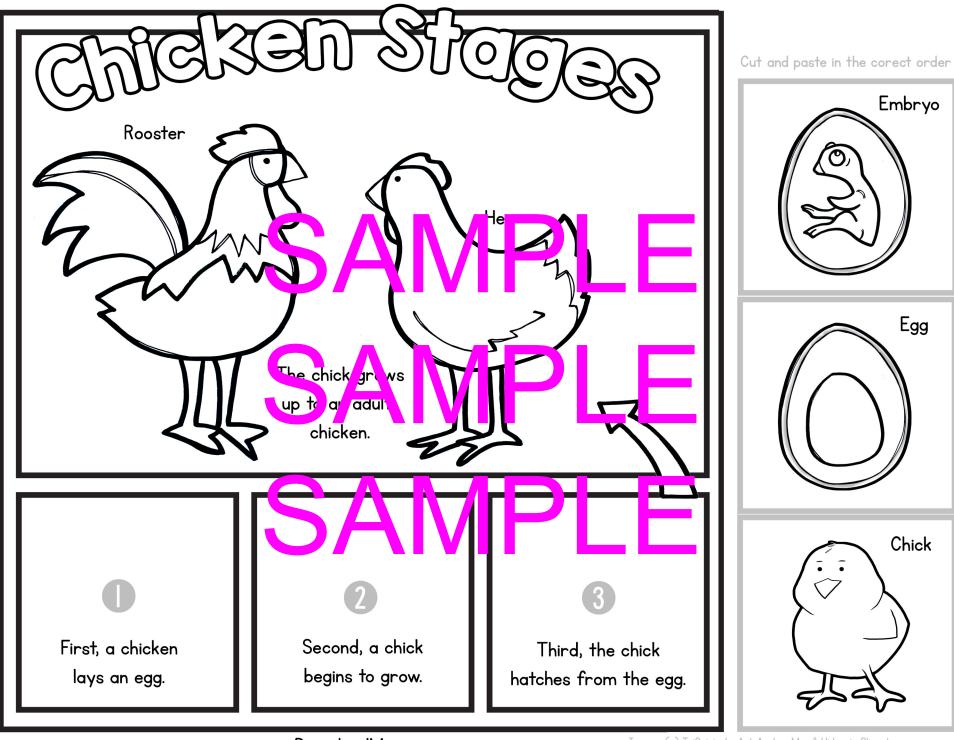

Cover Image Full Copyright PreschoolMom.com 123rf/scanrail & Mighty Island

Visit our <u>eStore</u> for more!

Cut and paste in the corect order

Embryo

Egg

Chick

Cut and paste in the corect order

| Sequence Place your cards in t | he proper order he |      |
|--------------------------------|--------------------|------|
| First                          | Next               | Last |
| Write about each pict          |                    |      |
| Next,                          |                    |      |
| Last,                          |                    |      |