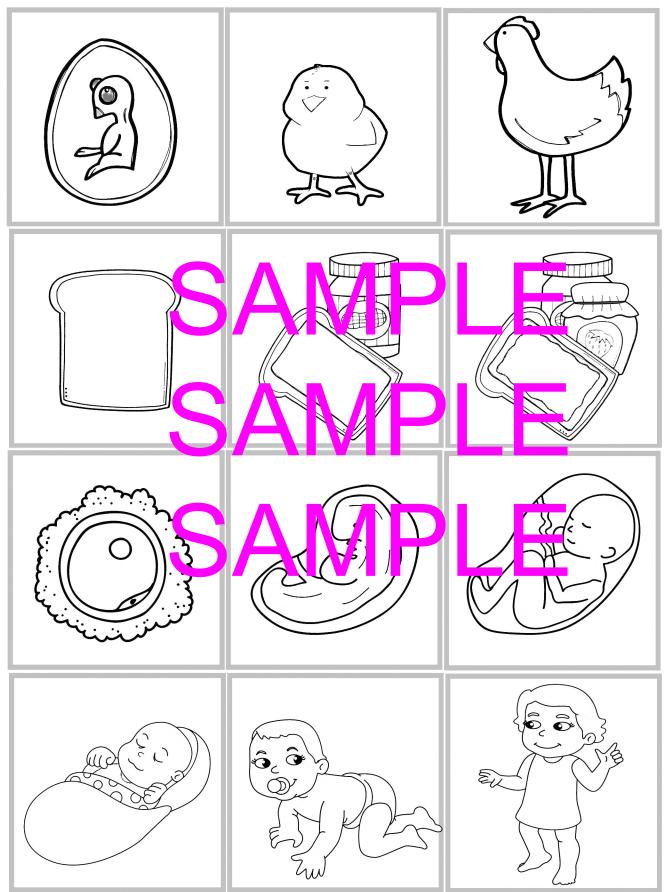

Cover Image Full Copyright PreschoolMom.com 123rf/scanrail & Mighty Island

Visit our <u>eStore</u> for more!

Cut and paste in the corect order

Embryo

Egg

Chick

Cut and paste in the corect order

| Sequence Place your cards in t | he proper order he |      |
|--------------------------------|--------------------|------|
| First                          | Next               | Last |
| Write about each pict          |                    |      |
| Next,                          |                    |      |
| Last,                          |                    |      |