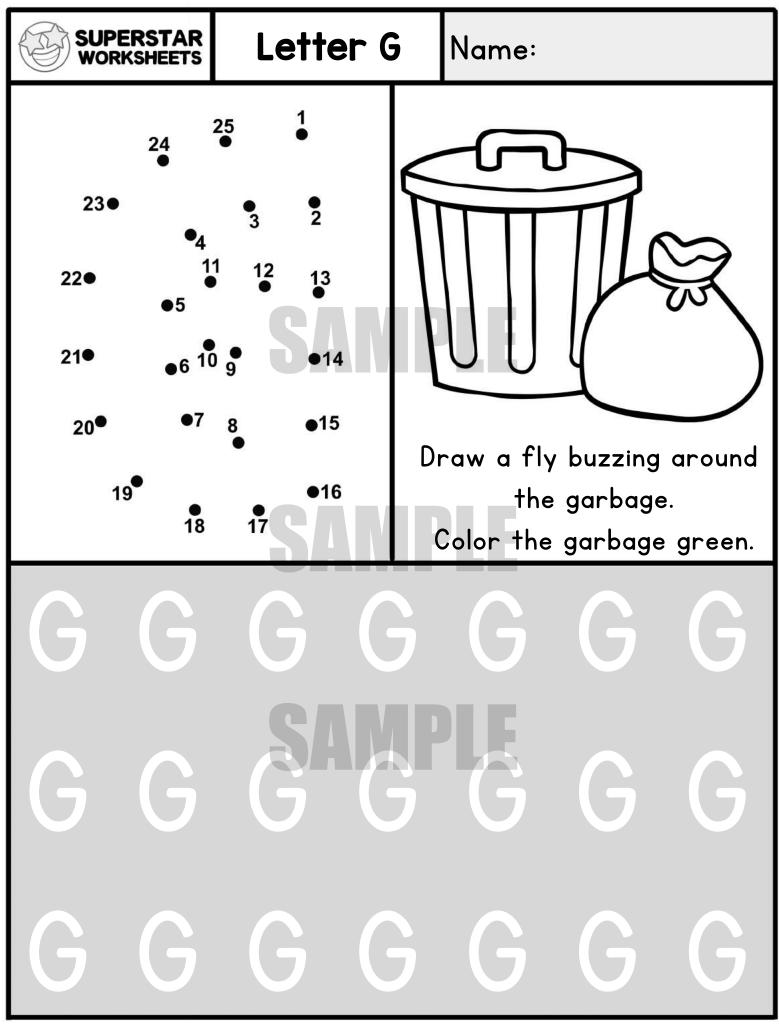

sons, Sight Words, and Warm-up.

#### Fine Motor Skill Building:

- Tracing Lines
- Tracing Paths
- Tracing Shapes

#### Handwriting Tracing Activities:

- Pre-Handwriting
- Alphabet Tracing
- Alphabet Pictures & Formation
- Number Tracing Easy
- Number Tracing Hard

#### Holidays & Seasons

• Thematic Trace & Color Sheets for September - June Trace the uppercase alphabet:



0+----



















00-----













mages © mandymoosedesigns.com



# Trace the Squares

Trace the squares below.



### Draw a bow on a SQUARE.

SuperStarWorksheets.com Images (c) <u>Blue Bees Workshop</u>

### What Do You See? Name, trace, and color the shapes.



<u>SuperStarWorksheets.com</u> Images (c) <u>Blue Bees Workshop</u>





<u>SuperStarWorksheets.com</u> Images (c) <u>Blue Bees Workshop</u>