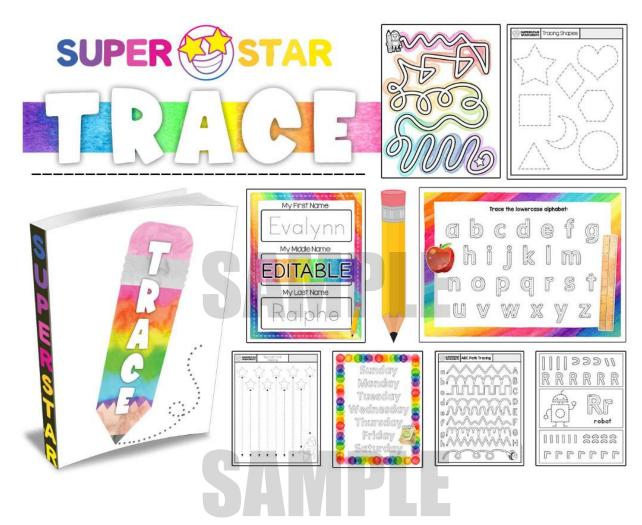

#### **TRACE Activity Bundle**

#### Editable Tracing: (Separate Download)

• Editable Name Tracing & Cover Page

#### **Daily Tracing Skills:**

 Alphabet, Numbers, Colors, Shapes, Weather, Days, Months, Seasons, Sight Words, and Warm-up.

#### Fine Motor Skill Building:

- Tracing Lines
- Tracing Paths
- Tracing Shapes

#### Handwriting Tracing Activities:

- Pre-Handwriting
- Alphabet Tracing
- Alphabet Pictures & Formation
- Number Tracing Easy
- Number Tracing Hard

#### Holidays & Seasons

• Thematic Trace & Color Sheets for September - June Trace the uppercase alphabet:

0+----

00-----

mages © mandymoosedesigns.com