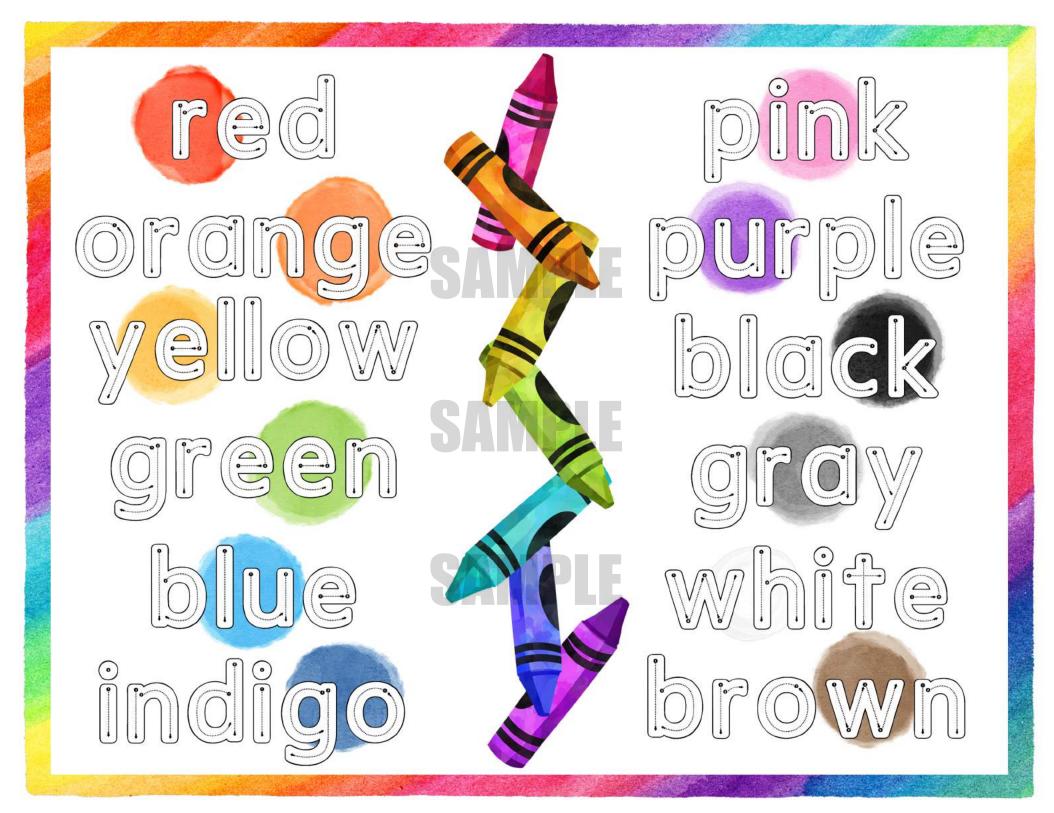

#### **Daily Tracing Skills:**

 Alphabet, Numbers, Colors, Shapes, Weather, Days, Months, Seasons, Sight Words, and Warm-up.