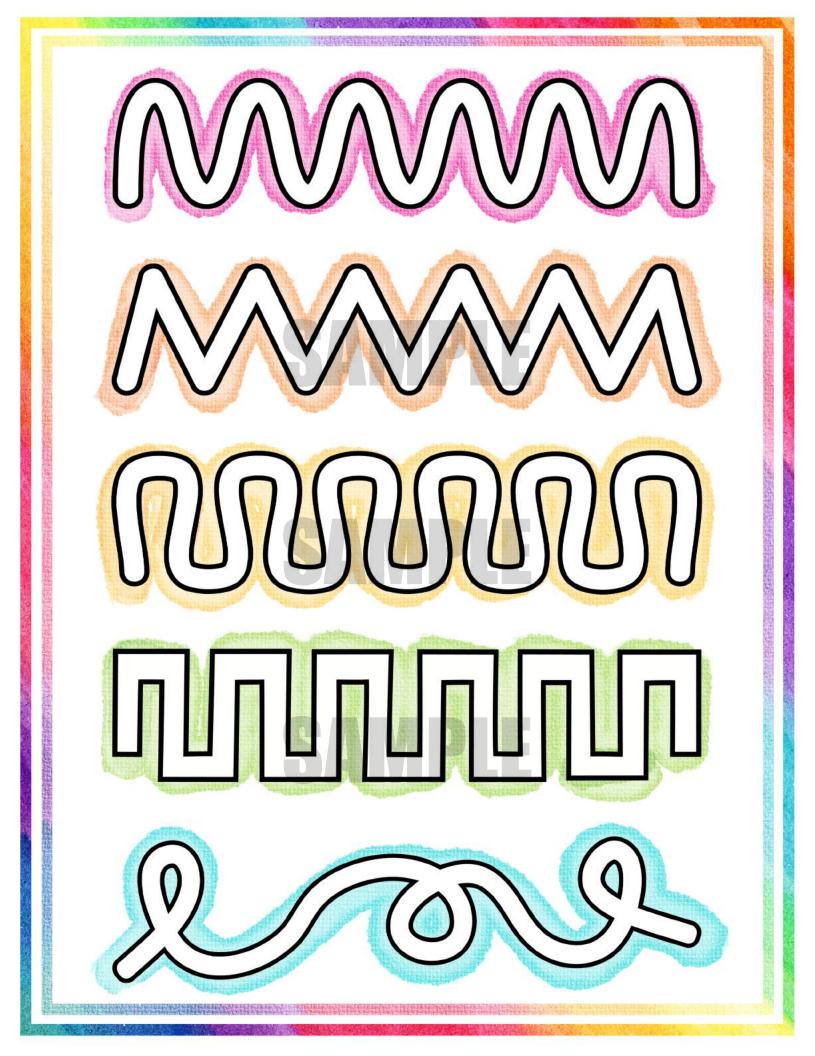

#### Fine Motor Skill Building:

- Tracing Lines
- Tracing Paths
- Tracing Shapes