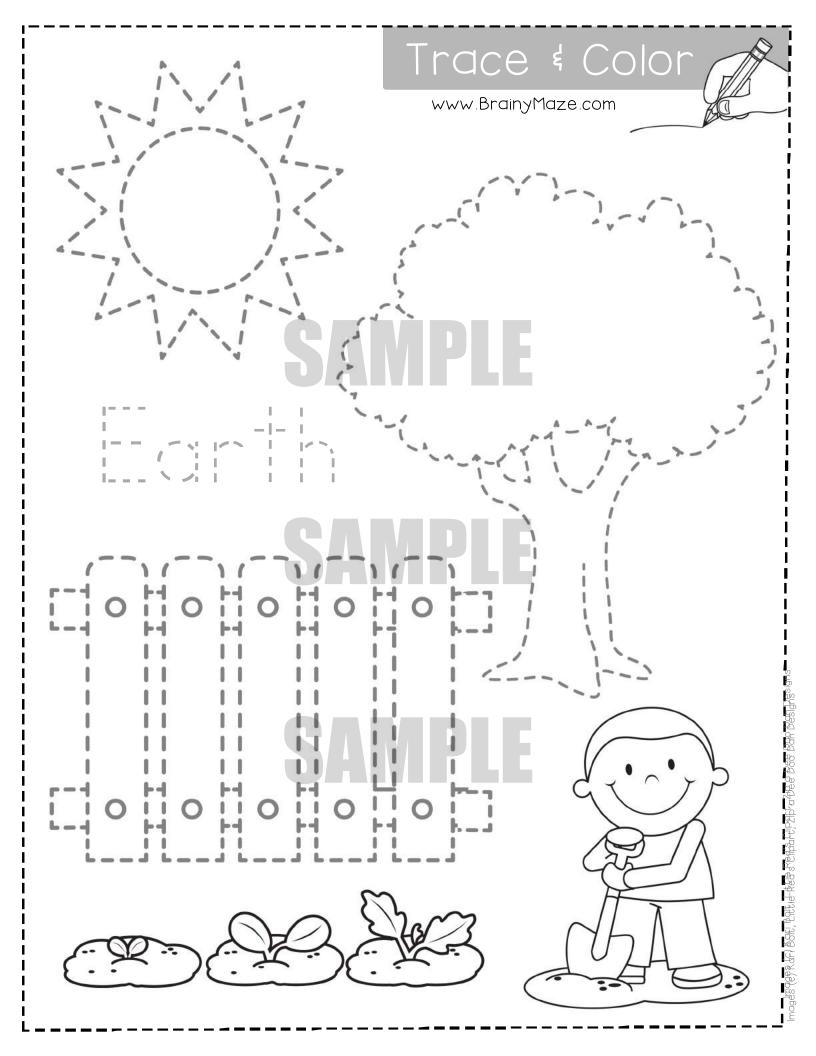

, Sight Words, and Warm-up.

#### Fine Motor Skill Building:

- Tracing Lines
- Tracing Paths
- Tracing Shapes

#### Handwriting Tracing Activities:

- Pre-Handwriting
- Alphabet Tracing
- Alphabet Pictures & Formation
- Number Tracing Easy
- Number Tracing Hard

#### Holidays & Seasons

• Thematic Trace & Color Sheets for September - June Trace the uppercase alphabet:



0+----



















00-----













mages © mandymoosedesigns.com



# Trace the Squares

Trace the squares below.



### Draw a bow on a SQUARE.

SuperStarWorksheets.com Images (c) <u>Blue Bees Workshop</u>

### What Do You See? Name, trace, and color the shapes.



<u>SuperStarWorksheets.com</u> Images (c) <u>Blue Bees Workshop</u>





<u>SuperStarWorksheets.com</u> Images (c) <u>Blue Bees Workshop</u>