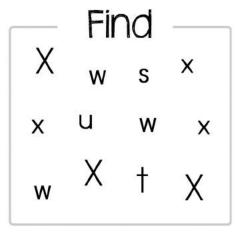

X - Y

Name:

WWW.PRESCHOOLMOM.COM

Trace

Write

Color

Images Credit: Ink n Little Things

Find