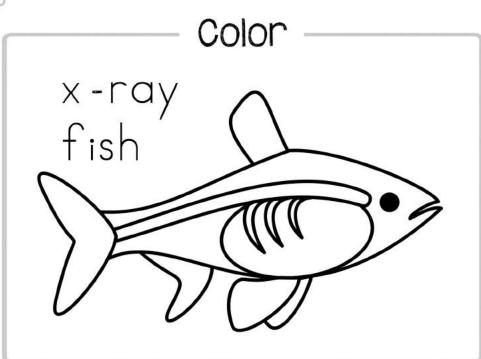

X - Y

Name:

WWW.PRESCHOOLMOM.COM

Trace

Write

Color

Images Credit: Ink n Little Things

Find