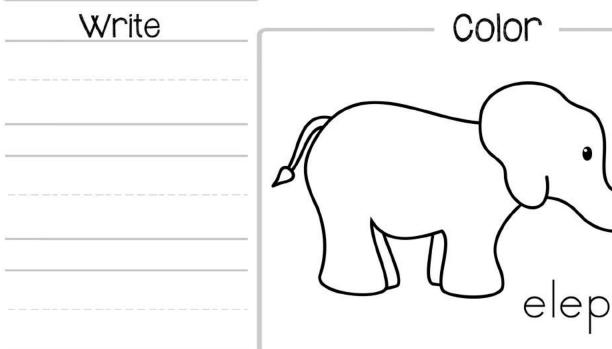

WWW.PRESCHOOLMOM.COM

ephant

| <u> </u> |   |   |   |
|----------|---|---|---|
| E        | D | 0 | е |
| Α        | Ε | е | С |
| Ε        | Р | D | е |

Name:\_\_\_\_\_