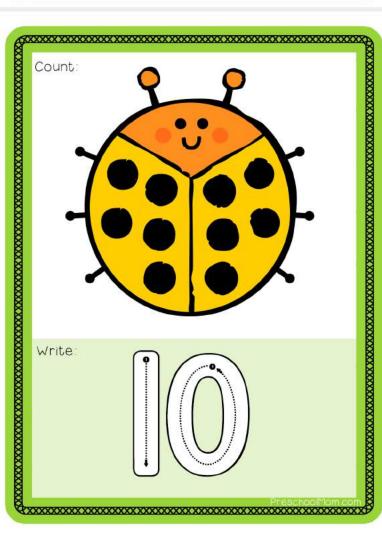

#### What's Included:

This pack includes two sets of task cards. The first set is for counting and writing numbers 0-11. This set also includes follow up activity worksheets for students to color and write each number. The second set of task cards features number mazes for students to complete. This second set also includes follow up worksheets for students to solve more difficult number mazes and to practice number formations skills.

#### How to Use:

These task cards are designed to fit perfectly inside standard task card photo containers. (4x6) After laminating the cards, cut them apart and store them inside a task box. There are 24 task cards. You can pair the task cards with the follow-up worksheets or on their own with a dry erase marker. Both the task cards and the activity pages build key fine motor skills.