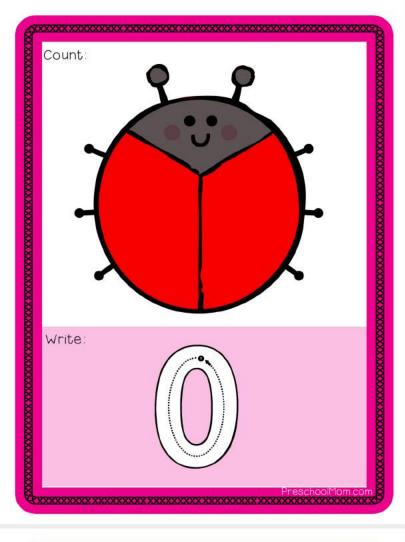

#### What's Included:

This pack includes two sets of task cards. The first set is for counting and writing numbers 0-11. This set also includes follow up activity worksheets for students to color and write each number. The second set of task cards features number mazes for students to complete. This second set also includes follow up worksheets for students to solve more difficult number mazes and to practice number formations skills.

#### How to Use:

These task cards are designed to fit perfectly inside standard task card photo containers. (4x6) After laminating the cards, cut them apart and store them inside a task box. There are 24 task cards. You can pair the task cards with the follow-up worksheets or on their own with a dry erase marker. Both the task cards and the activity pages build key fine motor skills.