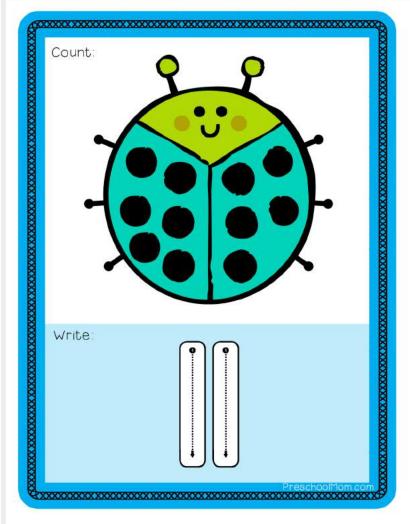

#### What's Included:

This pack includes two sets of task cards. The first set is for counting and writing numbers 0-11. This set also includes follow up activity worksheets for students to color and write each number. The second set of task cards features number mazes for students to complete. This second set also includes follow up worksheets for students to solve more difficult number mazes and to practice number formations skills.

#### How to Use:

These task cards are designed to fit perfectly inside standard task card photo containers. (4x6) After laminating the cards, cut them apart and store them inside a task box. There are 24 task cards. You can pair the task cards with the follow-up worksheets or on their own with a dry erase marker. Both the task cards and the activity pages build key fine motor skills.