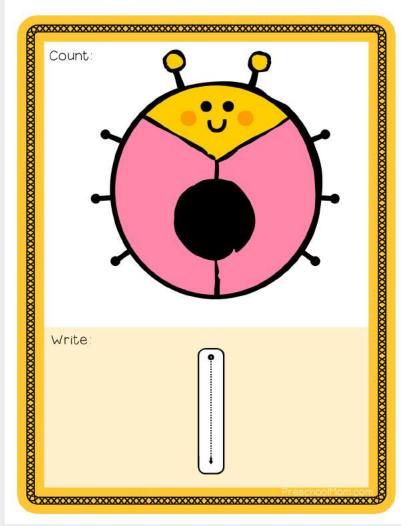

#### What's Included:

This pack includes two sets of task cards. The first set is for counting and writing numbers 0-11. This set also includes follow up activity worksheets for students to color and write each number. The second set of task cards features number mazes for students to complete. This second set also includes follow up worksheets for students to solve more difficult number mazes and to practice number formations skills.

#### How to Use:

These task cards are designed to fit perfectly inside standard task card photo containers. (4x6) After laminating the cards, cut them apart and store them inside a task box. There are 24 task cards. You can pair the task cards with the follow-up worksheets or on their own with a dry erase marker. Both the task cards and the activity pages build key fine motor skills.