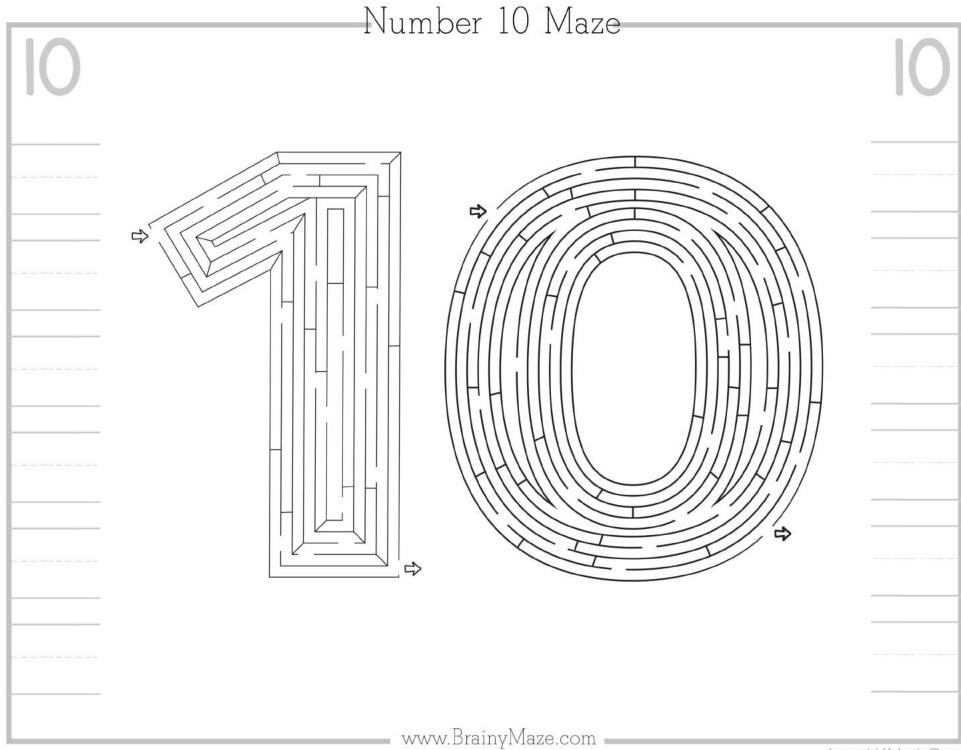

#### What's Included:

This pack includes two sets of task cards. The first set is for counting and writing numbers 0-11. This set also includes follow up activity worksheets for students to color and write each number. The second set of task cards features number mazes for students to complete. This second set also includes follow up worksheets for students to solve more difficult number mazes and to practice number formations skills.

#### How to Use:

These task cards are designed to fit perfectly inside standard task card photo containers. (4x6) After laminating the cards, cut them apart and store them inside a task box. There are 24 task cards. You can pair the task cards with the follow-up worksheets or on their own with a dry erase marker. Both the task cards and the activity pages build key fine motor skills.