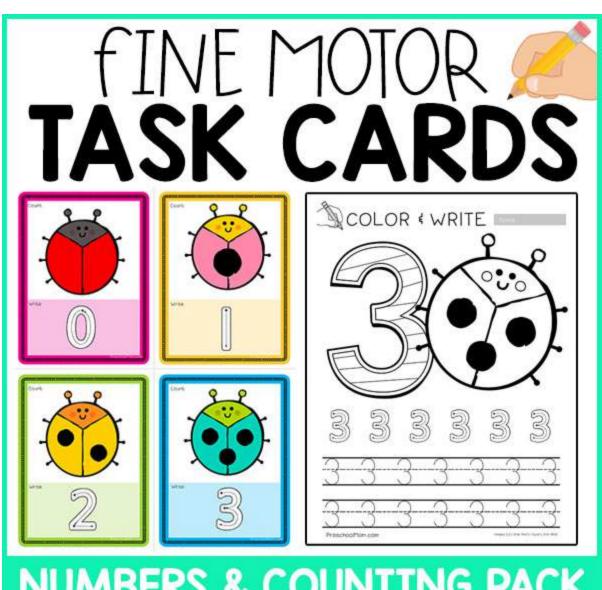

**NUMBERS & COUNTING PACK** 

Fine Motor Task Cards: Numbers & Counting Pack

PreschoolMom.com

Full Copyright Valerie McClintick

Not to be stored in any file sharing database or group for any reason.

Not to be printed in mass quantity.

#### What's Included:

This pack includes two sets of task cards. The first set is for counting and writing numbers 0-11. This set also includes follow up activity worksheets for students to color and write each number. The second set of task cards features number mazes for students to complete. This second set also includes follow up worksheets for students to solve more difficult number mazes and to practice number formations skills.

#### How to Use:

These task cards are designed to fit perfectly inside standard task card photo containers. (4x6) After laminating the cards, cut them apart and store them inside a task box. There are 24 task cards. You can pair the task cards with the follow-up worksheets or on their own with a dry erase marker. Both the task cards and the activity pages build key fine motor skills.