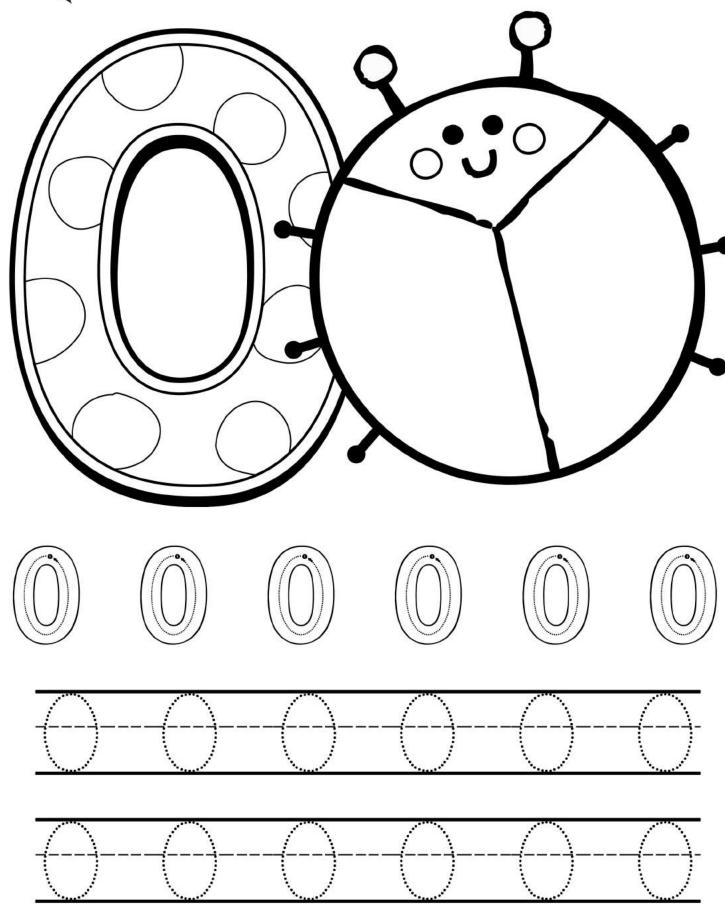

#### What's Included:

This pack includes two sets of task cards. The first set is for counting and writing numbers 0-11. This set also includes follow up activity worksheets for students to color and write each number. The second set of task cards features number mazes for students to complete. This second set also includes follow up worksheets for students to solve more difficult number mazes and to practice number formations skills.

## COLOR & WRITE

Name

lmages (c) Hidsey's Clipart