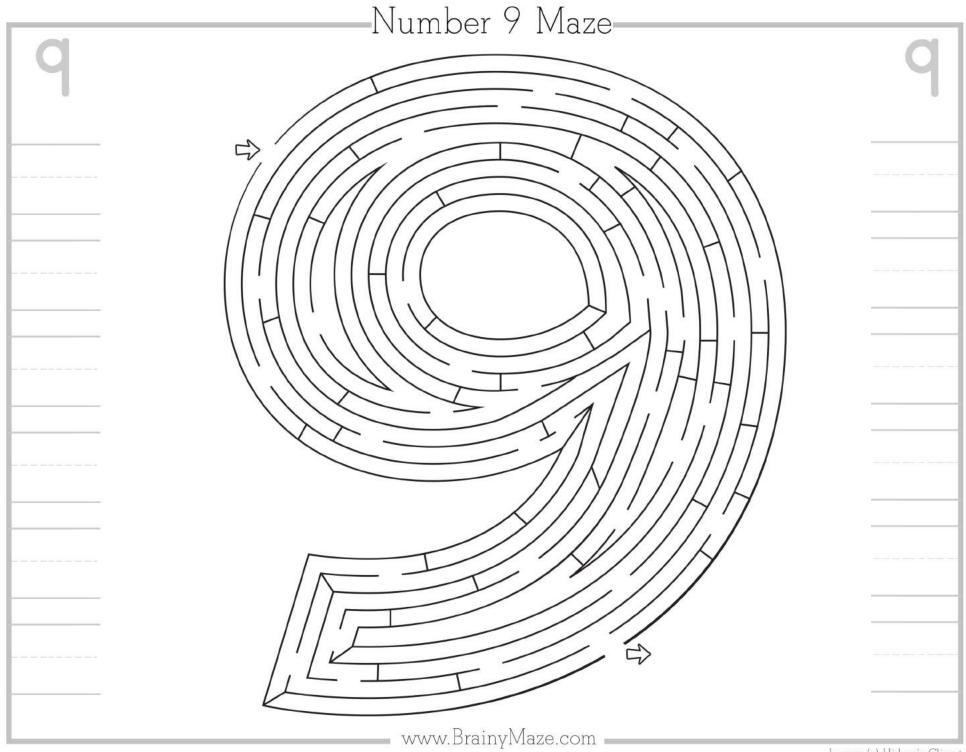

#### What's Included:

This pack includes two sets of task cards. The first set is for counting and writing numbers 0-11. This set also includes follow up activity worksheets for students to color and write each number. The second set of task cards features number mazes for students to complete. This second set also includes follow up worksheets for students to solve more difficult number mazes and to practice number formations skills.

#### How to Use:

These task cards are designed to fit perfectly inside standard task card photo containers. (4x6) After laminating the cards, cut them apart and store them inside a task box. There are 24 task cards. You can pair the task cards with the follow-up worksheets or on their own with a dry erase marker. Both the task cards and the activity pages build key fine motor skills.